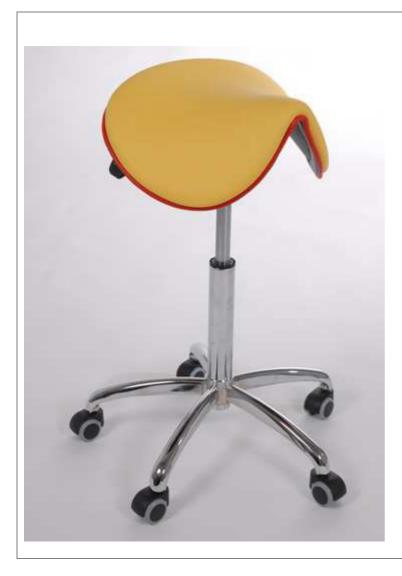

## **PONY SADDLE**

## **Technical data**

Seat height 53-73 cm (with medium cylinder) Seat width 42 cm x 36 cm deep

Casters, diameter: 65 mm with light grey tread

Brushed aluminium base

Adjustable seat tilting

A bigger (+ 7 cm) or smaller (- 7 cm) cylinder can be fitted depending on your height for no extra charge

## Warning:

this stool is designed for working in a high position, i.e. with legs semi-stretched.

This stool is not suitable for work in the seated position.

The principle of the PONY stool is for the weight of the top of the body to rest evenly on the crotch and buttocks.